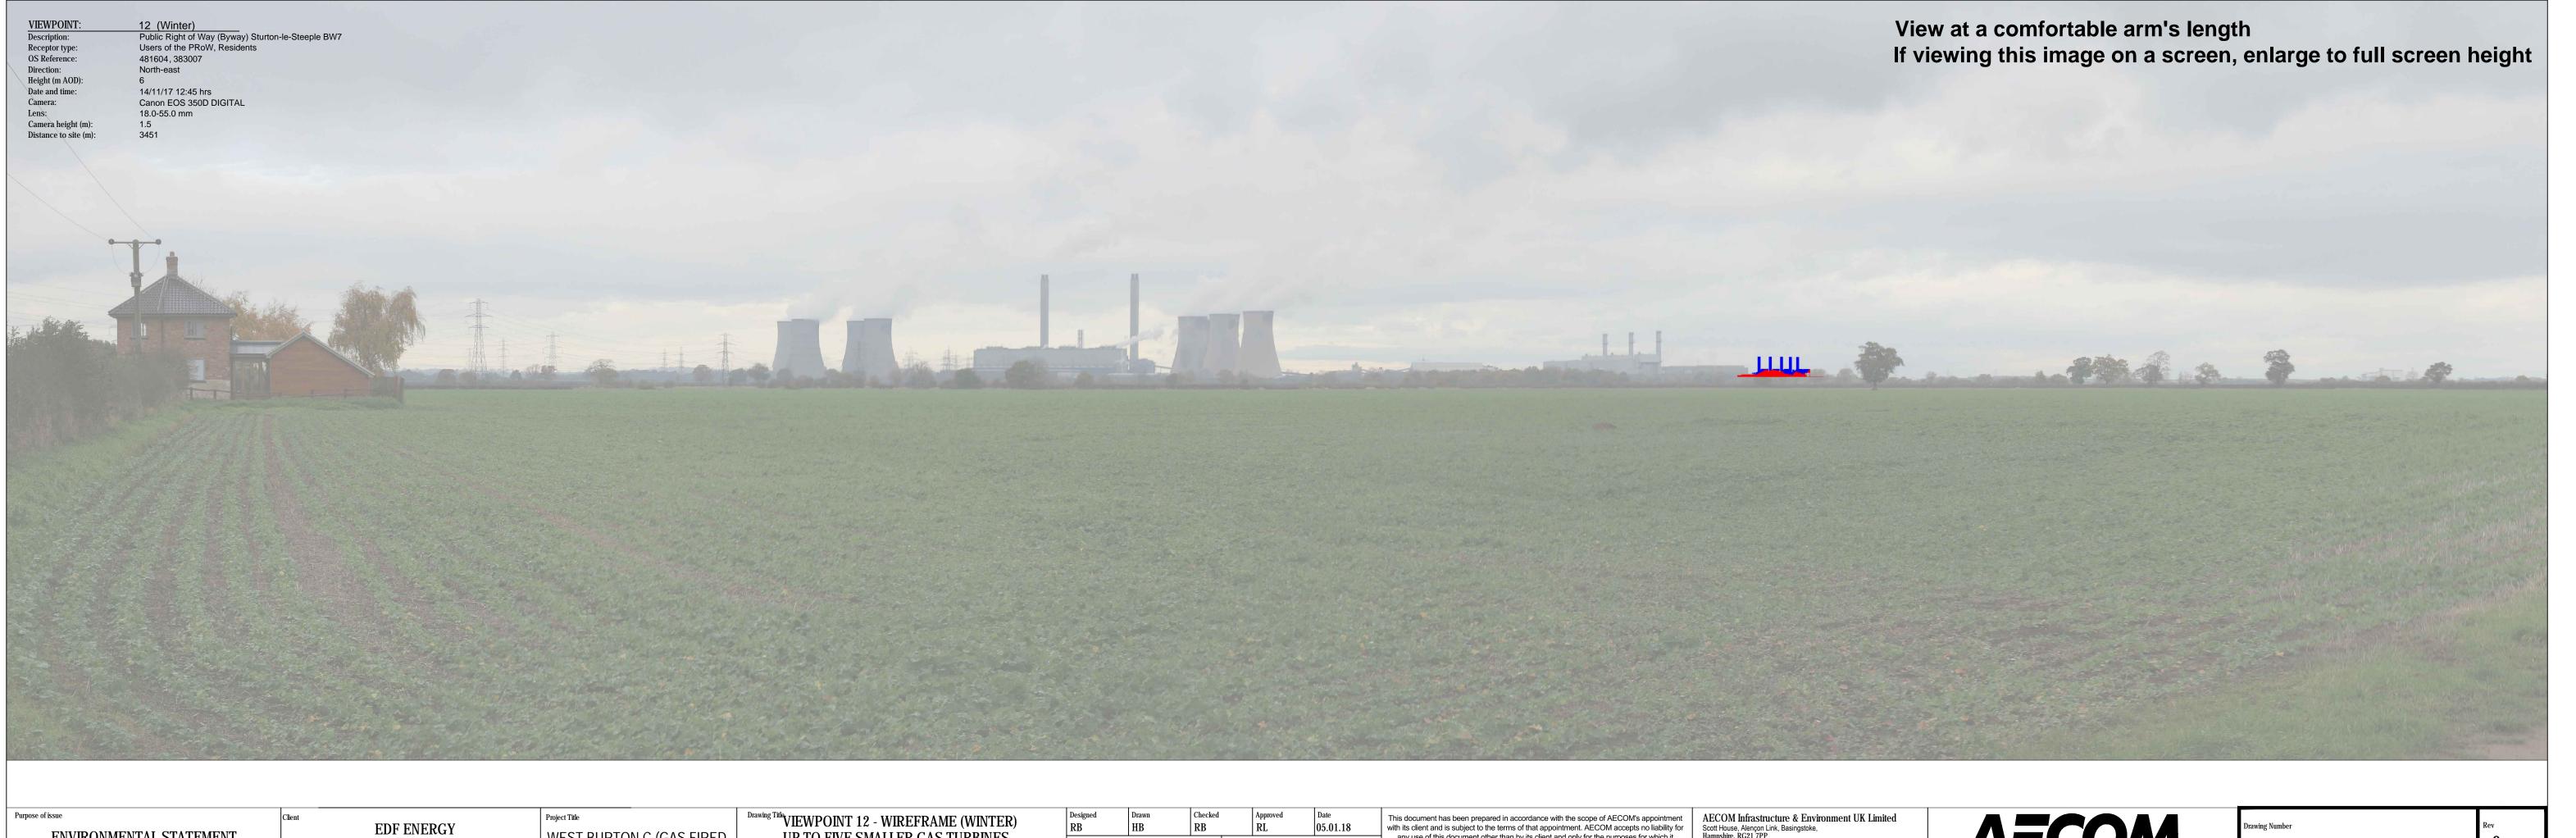

ENVIRONMENTAL STATEMENT

(THERMAL GENERATION) LIMITED

WEST BURTON C (GAS FIRED GENERATING STATION)

Drawing Title VIEWPOINT 12 - WIREFRAME (WINTER)
UP TO FIVE SMALLER GAS TURBINES PLANAR PROJECTION

AECOM Internal Project No. 60527350 Scale @ A1 N.T.S. with its client and is subject to the terms of that appointment with its client and is subject to the terms of that appointment. AECOM accepts no liability for any use of this document other than by its client and only for the purposes for which it was prepared and provided. Only written dimensions shall be used.